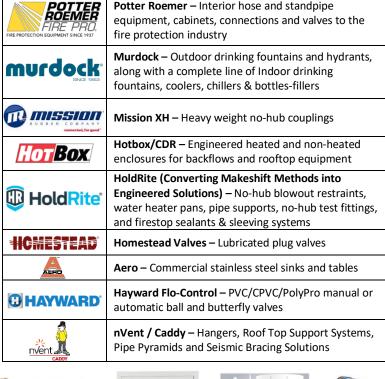

# **NEW JERSEY LINE CARD**

|                                                    | Spec Drainage – Drains, cleanouts, carriers, interceptors, hydrants, floor sinks, traps & support products                                                                           |
|----------------------------------------------------|--------------------------------------------------------------------------------------------------------------------------------------------------------------------------------------|
| <b>ZURN</b> .                                      | Stainless Steel – Drains, trench drains & custom                                                                                                                                     |
|                                                    | Flo-Thru – Trench drains & catch basins                                                                                                                                              |
|                                                    | <b>Light Commercial</b> – EZDrains & wholesale specialty items                                                                                                                       |
|                                                    | Chemical – PHIX point-of-use acid neutralizer                                                                                                                                        |
|                                                    | Finish Plumbing – Complete line of commercial                                                                                                                                        |
|                                                    | faucets, flush valves, sensor products, commercial fixtures & ZurnOne fixture packages and shower valves                                                                             |
|                                                    | plumbSMART – Internet connected flush valves,                                                                                                                                        |
|                                                    | faucets, backflows, drains, for monitoring building                                                                                                                                  |
|                                                    | maintenance and efficiency with water conservation                                                                                                                                   |
| <b>ZURN</b> .                                      | Wilkins – Backflow preventers, automatic control valves (PRV, Flo-Control etc.), pressure regulators, fire                                                                           |
| WILKINS                                            | protection valves and heating valves                                                                                                                                                 |
| ZURN.                                              | <b>Green Turtle/Proceptor</b> – Fiberglass constructed gravity and hydromechanical FOG (Fats, Grease & Oil)                                                                          |
| GreenTurtle                                        | interceptors with lifetime warranties                                                                                                                                                |
| Just -esi. 1933-<br>manufacturing<br>a zum company | Just Manufacturing – High-Quality manufacturer of residential and commercial stainless-steel designer and engineered sinks, commercial faucets, surgical/scrub sinks and accessories |